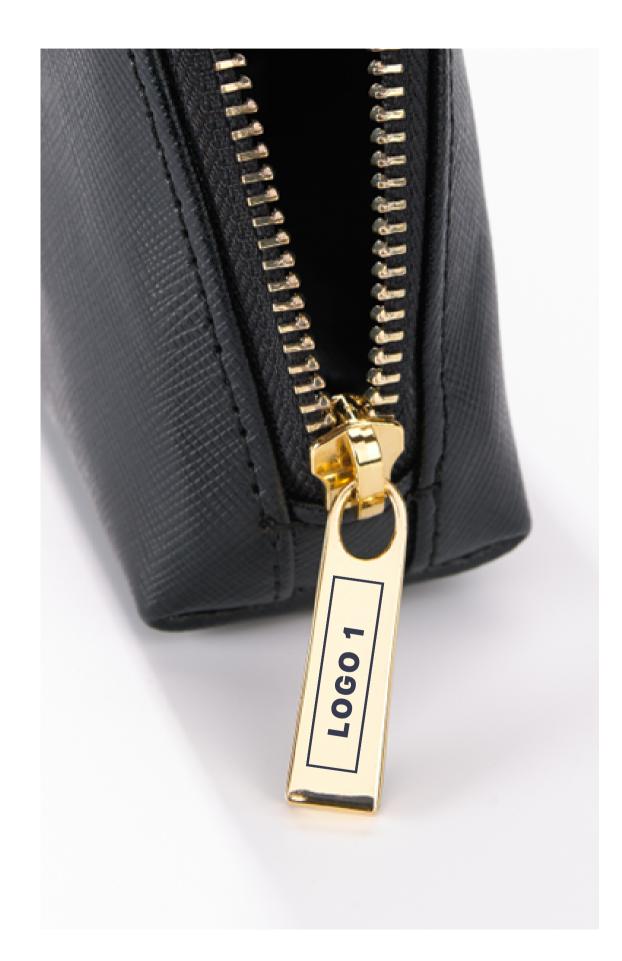

# STANDARD FOR MARKING / LILLY COSMETIC BAG

PRODUCT CODE: STN90

### LASER ENGRAVING (L2)

#### maximum marking size:

2,3 x 0,6 cm 1 x 0,7 cm