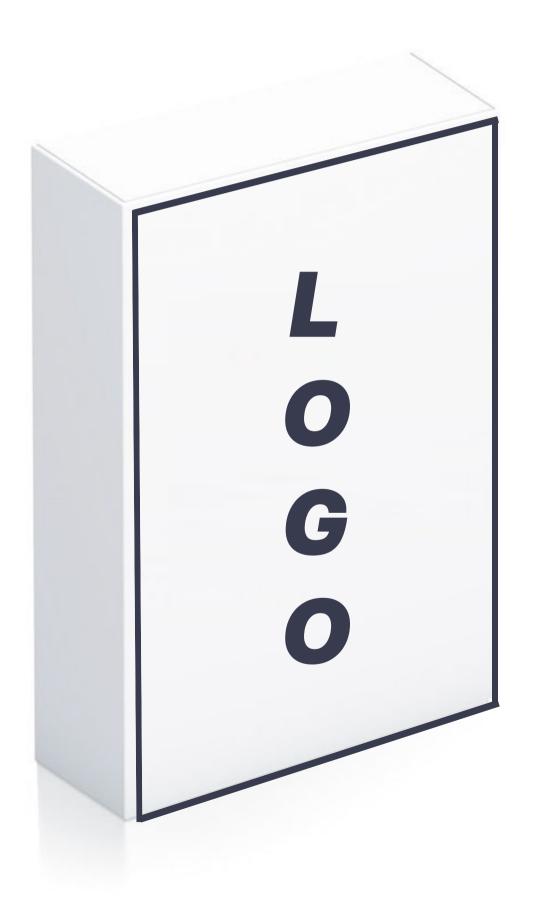

## STANDARD FOR MARKING / BOX FOR LILLY COSMETIC BAG STN90

PRODUCT CODE: **BKM91** 

### PAD PRINTING (T1)

#### maximum marking size:

7 x 2 cm

6 x 3 cm

5 x 4 cm

max. 4 colors\*

For consultation with the Labeling Department.